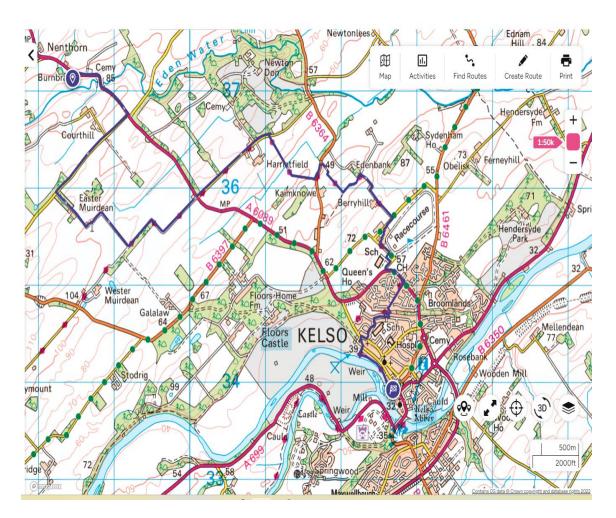

## Walking route from Burnbrae Holidays to Kelso town following Border Abbeys Way 7.2 mls (11.5km) each way

OS Maps App Search Hiking: Burnbrae Holidays to Kelso Following Border Abbeys Way

On Strava search Burnbrae Holidays to Kelso Running route

Easy walking route. No stiles. 4 kissing gates. Lanes, fields & tracks after first 1km

Turn right out of Burnbrae Holidays driveway. On to A6089, over bridge. Take first right along the lane. First left down smaller tarmaced lane past some farm cottages. Follow track left then right then left & down hill to join Border Abbeys Way in a narrow woodland. The Borders Abbeys Way is well sign posted arriving into Kelso via Kelso race course.